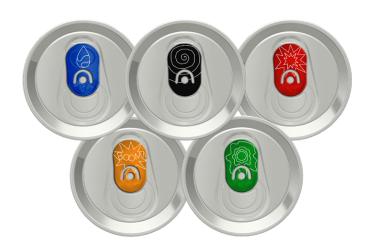

#### XL laser decorated tabs

The tab on the can's end is not just for opening your favourite beverage, it can also be coloured and decorated for promotion opportunities. Our XL lasered decorated tab is a promotional tool that reinforces intent to purchase, gives the can its finishing touch and allows for easy identification from above.

#### **Description & benefits**

- Enlarged decoration space
- Grabs consumer's attention with icons on the tab
- Mix of icons possible to enhance the company's branding
- Extends consumers' behaviour from just drinking to collecting
- · Colours: blue, black, red, green and orange
- Available for Dia 200 and 202 ends