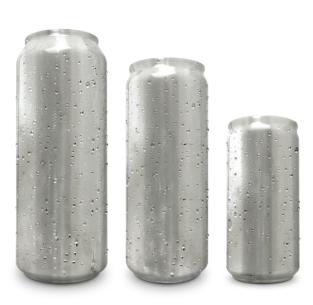

## **BE SUSTAINABLE**



# **Aluminium cans**



## Why cans?



### Recyclable

Aluminium is fully and infinitely recyclable without loss of quality.



### **Optimised logistics**

Cans can be stacked to make maximum use of storage.



#### **Fully decorated**

360° decoration solutions including the end to create compelling brand visuals.



### **Efficient in filling**

Cans are filled at fastest speed thanks to a large opening and stability.



#### **Preferred by consumers**

Consumers love can for convenience and for the variety of drinks available in cans.

Today

**73%** 

of aluminium beverage cans are recycled in Europe.

Source: Metal Packaging Europe

## BE SUSTAINABLE